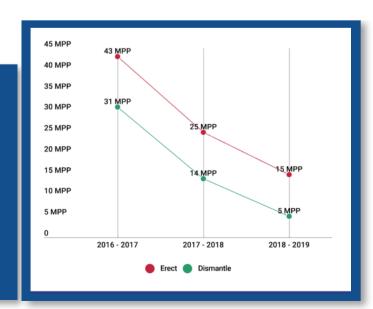

The chart to the right illustrates the results enjoyed by one of our long-term clients (a major power provider in the Southwest).

By implementing JT Thorpe's KPI tracking tools, the customer has realized a 73% year-overyear improvement in productivity.