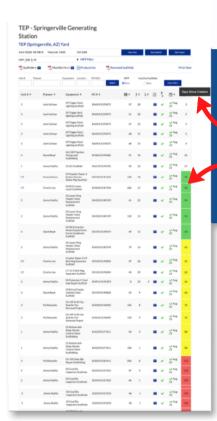

## LONG-TERM RENTAL SAVINGS

**DAYS STANDING**: JTT's **DASHBOARD** let's you know exactly how you're doing with your long-term scaffold rentals.

**Days Since Creation:** The number inside the box indicates how many days the scaffold has been standing.

## COLOR-CODED CHART REVEALS RENTAL STATUS AT A GLANCE

- Within Contract Terms
- Nearing the End of Contract Terms
- Contract Terms Expired: Expect Additional Invoices

We're able to monitor our employees' improvement and fine-tune our training to maximize customer benefits.