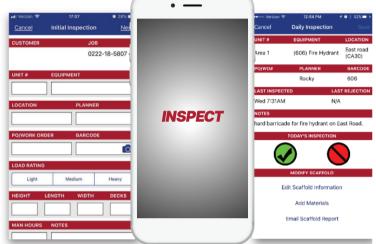

#### **INVENTORY MANAGEMENT**

JTT developed our Scaffold Inspection and Material-Tracking app for both our customers and our employees. You can track materials, tools, truckloads, scaffold location, POs, and man-hours. This data can predict potential shortages, which then allows us to redirect materials before an actual shortage occurs. After a project is finished, we can use the data from the **INSPECT SCAFFOLD APP** to accurately plan for your next project. With the **INSPECT SCAFFOLD APP**, both JTT and our customers know exactly what's taking place onsite at all times

### **INSPECTION TRACKING**

Once a scaffold is erected, the information is entered into the **INSPECT SCAFFOLD APP**. Before each work shift, as scaffolding is inspected with the date and time, we record the status of each scaffold into the app. This way, JTT always has an accurate record of all inspections completed. We track who performed the inspection, when it was completed, any modifications, and how long the scaffold has been in use.

As our customer, you know exactly how long each scaffold has been erected and the associated rental costs, which helps to **manage your bottom line**.