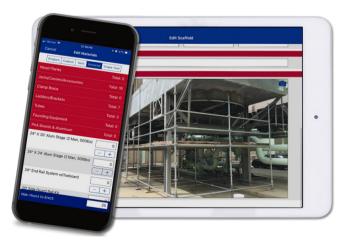

#### **INVENTORY MANAGEMENT**

JTT developed our Scaffold Inspection and Material-Tracking app for both our customers and our employees. You can track materials, tools, truckloads, scaffold location, POs, and man-hours. This data can predict potential shortages, which then allows us to redirect materials before an actual shortage occurs. After a project is finished, we can use the data from the **INSPECT SCAFFOLD APP** to accurately plan for your next project. With the **INSPECT SCAFFOLD APP**, both JTT and our customers know exactly what's taking place onsite at all times

### **INSPECTION TRACKING**

Once a scaffold is erected, the information is entered into the **INSPECT SCAFFOLD APP**. Before each work shift, as scaffolding is inspected with the date and time, we record the status of each scaffold into the app. This way, JTT always has an accurate record of all inspections completed. We track who performed the inspection, when it was completed, any modifications, and how long the scaffold has been in use.