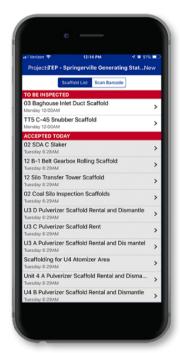

### **NEXT LEVEL**

JTT's INSPECT App elevates the planning process to the next level. We offer visibility never before seen in the scaffold industry.

As our client, you can track up-to-the-minute information about your scaffolds.

### **CUSTOMER CONTROL**

You're able to confirm new scaffold requests, see which scaffolds have been completed, and review materials awaiting acceptance.

### **REAL TIME DATA**

Your approver can look at every request in detail, and initiate tracked conversations through the app. This enhances communication, reduces confusion, and cuts down on unneeded scaffolds.