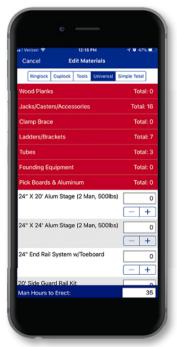

#### **INVENTORY MANAGEMENT**

JTT developed our Scaffold Inspection and Material-Tracking app for both our customers and our employees. You can track materials, tools, truckloads, scaffold location, POs, and man-hours. This data can predict potential shortages, which then allows us to redirect materials before an actual shortage occurs. After a project is finished, we can use the data from the **INSPECT SCAFFOLD APP** to accurately plan for your next project. With the **INSPECT SCAFFOLD APP**, both JTT and our customers know exactly what's taking place onsite at all times