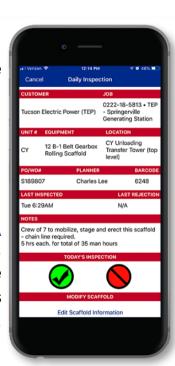

### **INSPECTION TRACKING**

Once a scaffold is erected, the information is entered into the **INSPECT SCAFFOLD APP**. Before each work shift, as scaffolding is inspected with the date and time, we record the status of each scaffold into the app. This way, JTT always has an accurate record of all inspections completed. We track who performed the inspection, when it was completed, any modifications, and how long the scaffold has been in use.

As our customer, you know exactly how long each scaffold has been erected and the associated rental costs, which helps to **manage your bottom line**.