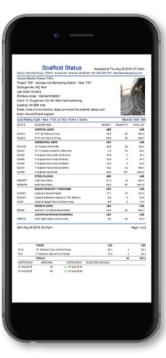

#### **INVENTORY MANAGEMENT**

JTT developed our Scaffold Inspection and Material-Tracking app for both our customers and our employees. You can track materials, tools, truckloads, scaffold location, POs, and man-hours. This data can predict potential shortages, which then allows us to redirect materials before an actual shortage occurs. After a project is finished, we can use the data from the **INSPECT SCAFFOLD APP** to accurately plan for your next project. With the **INSPECT SCAFFOLD APP**, both JTT and our customers know exactly what's taking place onsite at all times

As our customer, you know exactly how long each scaffold has been erected and the associated rental costs, which helps to **manage your bottom line**.